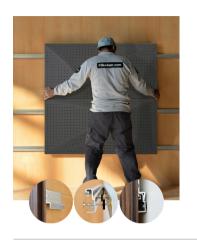

## **NEKA**





## WNEKANA1AALFM8

ANTHRACITE LACQUER 8MM PERFORATION

 $47.24'' \times 23.62'' (120 \times 60 \text{ cm})$  panels come in sets of two.  $23.62'' \times 23.62'' (60 \times 60 \text{ cm})$  panels come in sets of four. The number of panels per box is the minimum suggested amount to create the design envisioned by Mikodam.



## CEILING APPLICATION





## **DIMENSIONS**



X: 23.62" - 60 cm

Y: 47.24" - 120 cm

**D**: 3.26" - 8.3 cm

W: 24.2 lbs - 11 kg

\*Perforated surface options with two different diameters are available.

Rail depth is not included in the measurements. (Depth of rail: 1" - 2,5 cm)

\*\*Can be used with baseboard upon request.