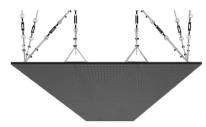

## **NEKA**





## WNEKANA1AALFM8

ANTHRACITE LACQUER 8MM PERFORATION

 $47.24'' \times 23.62'' (120 \times 60 \text{ cm})$  panels come in sets of two.  $23.62'' \times 23.62'' (60 \times 60 \text{ cm})$  panels come in sets of four. The number of panels per box is the minimum suggested amount to create the design envisioned by Mikodam.



## CEILING APPLICATION





## **DIMENSIONS**



X: 23.62" - 60 cm

Y: 47.24" - 120 cm

**D**: 3.26" - 8.3 cm

W: 24.2 lbs - 11 kg

\*Perforated surface options with two different diameters are available.

Rail depth is not included in the measurements. (Depth of rail: 1" - 2,5 cm)

\*\*Can be used with baseboard upon request.