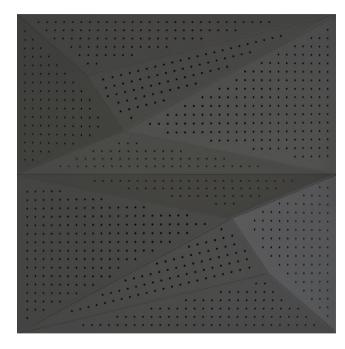

## **NEKA**

## WNEKANA1AALFM8

ANTHRACITE LACQUER 8MM PERFORATION

 $47.24'' \times 23.62'' (120 \times 60 \text{ cm})$  panels come in sets of two.  $23.62'' \times 23.62'' (60 \times 60 \text{ cm})$  panels come in sets of four. The number of panels per box is the minimum suggested amount to create the design envisioned by Mikodam.

## **DIMENSIONS**

X: 23.62" - 60 cm

Y: 47.24" - 120 cm

**D**: 3.26" - 8.3 cm

W: 24.2 lbs - 11 kg

\*Perforated surface options with two different diameters are available.

Rail depth is not included in the measurements. (Depth of rail: 1" - 2,5 cm)