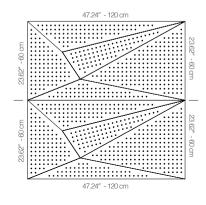

## **DIMENSIONS**

X: 23.62" - 60 cm

Y: 47.24" - 120 cm

**D**: 3.26" - 8.3 cm

W: 24.2 lbs - 11 kg

\*Perforated surface options with two different diameters are available.

Rail depth is not included in the measurements. (Depth of rail: 1" - 2,5 cm)